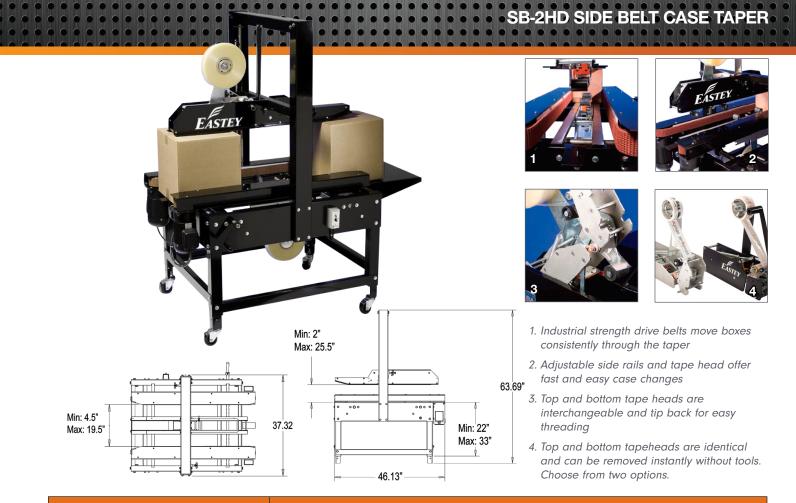

## **PRODUCTION MEETS VERSATILITY**

SB-2HD offers fast and easy case changes with adjustable side rails and fl xibility for boxes 4.5" long and greater. Adjustments can be made on the fly with easy han tighten knobs and cranks. SB-2HD utilizes Easy-Taper Quick-Load top and bottom tape cartridges and will seal boxes as narrow as 4" wide and as low as 2" tall, where most standard case tapers are only able to tape at a depth of 3" or greater. The SB-2HD can be supplied to operate from left to right at no additional cost, and does not require air to run.

## **CASE TAPING MADE EASY**

SB-2HD is designed and built with the customer in mind. Top and bottom tape heads are interchangeable and tip back for easy threading. These machines accept 2" wide pressure-sensitive tape as a standard, or they can be ordered to handle 3" tape. The use of Eastey's SB-2HD case taping machine can be learned in minutes, avoiding breaks in production and downtime, saving your company money and increasing your ROI.